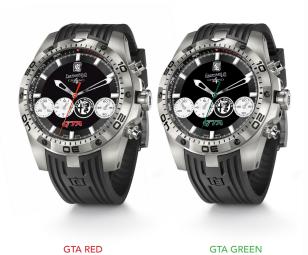

## **CHRONO 4 GÉANT GTA**

Limited Edition in Titanium

| Reference             | 37062 GTA Limited Edition of 500 pieces                                                                                                                                                                                             |
|-----------------------|-------------------------------------------------------------------------------------------------------------------------------------------------------------------------------------------------------------------------------------|
| Movement              | calibre EB. 251 12 ½ " – basis ETA 2894 mechanical chronograph with automatic winding Eberhard & Co. device with 4 counters in line: minutes, hours, 24 hours and small seconds – date. The complete mechanism works with 53 rubies |
| Case                  | titanium, satin, with decorative black PVD-treated screws<br>(Physical Vapour Deposition) on the crown guard                                                                                                                        |
| Diameter of the case  | 46 mm                                                                                                                                                                                                                               |
| Thickness of the case | 14,10 mm                                                                                                                                                                                                                            |
| Case-back             | satin, slightly curved on the outer edge, secured by 8 screws, personalized with engravings and the GTA logo                                                                                                                        |
| Strap attachment      | 22,00 mm                                                                                                                                                                                                                            |
| Water-resistance      | 200 metres                                                                                                                                                                                                                          |

| Crown        | titanium, screwed-in, with crown guard and engraved elements<br>to provide optimum grip; personalized with the ancient shield,<br>symbol of the Maison, in bas-relief.                                                                                                                                                                                                                                                                                                                                                                                                                                                                                                                                                                                                                          |
|--------------|-------------------------------------------------------------------------------------------------------------------------------------------------------------------------------------------------------------------------------------------------------------------------------------------------------------------------------------------------------------------------------------------------------------------------------------------------------------------------------------------------------------------------------------------------------------------------------------------------------------------------------------------------------------------------------------------------------------------------------------------------------------------------------------------------|
| Push-buttons | titanium, screwed-down, with engraved elements to provide optimum grip; decorative black PVD-treated screws                                                                                                                                                                                                                                                                                                                                                                                                                                                                                                                                                                                                                                                                                     |
| Bezel        | unidirectional rotating bezel, featuring 6 black PVD-treated screws and black engraved numerals                                                                                                                                                                                                                                                                                                                                                                                                                                                                                                                                                                                                                                                                                                 |
| Crystal      | sapphire, flat, anti-reflective                                                                                                                                                                                                                                                                                                                                                                                                                                                                                                                                                                                                                                                                                                                                                                 |
| Dials        | <ul> <li>Black with GTA logo in green colour. Shiny, with matt centre zone and snailed counters: minutes, hours, and small seconds counters in white colour. The 24hours counter is personalized with the Alfa Romeo's logo. Luminescent, applied hourmarkers.  Date window at 12 o'clock - raised brand name. Green central seconds-hand. Tachymeter scale on the flange expressed in Km/h</li> <li>Black with GTA logo in red colour.  Shiny, with matt centre zone and snailed counters: minutes, hours, and small seconds counters in white colour. The 24hours counter is personalized with the Alfa Romeo's logo. Luminescent, applied hourmarkers.  Date window at 12 o'clock - raised brand name. Red central seconds-hand. Tachymeter scale on the flange expressed in Km/h</li> </ul> |
|              | sword-shaped, skeleton, luminescent end                                                                                                                                                                                                                                                                                                                                                                                                                                                                                                                                                                                                                                                                                                                                                         |
| Strap        | rubber, vertically sculpted. Personalized with the "E" shield, engraved in bas-relief – "E&C" personalized titanium buckle                                                                                                                                                                                                                                                                                                                                                                                                                                                                                                                                                                                                                                                                      |
| Bracelet     | "Chimère" in titanium                                                                                                                                                                                                                                                                                                                                                                                                                                                                                                                                                                                                                                                                                                                                                                           |
| Note         | Patented – Registered Design                                                                                                                                                                                                                                                                                                                                                                                                                                                                                                                                                                                                                                                                                                                                                                    |