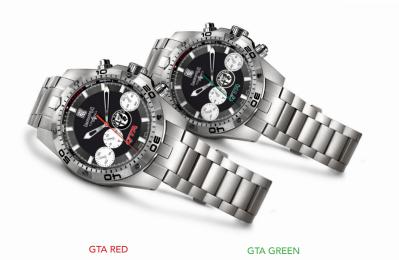

## **CHRONO 4 GÉANT GTA**

Limited Edition in Titanium

| Reference             | 37062 GTA Limited Edition of 500 pieces                                                                                                                                                                                             |
|-----------------------|-------------------------------------------------------------------------------------------------------------------------------------------------------------------------------------------------------------------------------------|
| Movement              | calibre EB. 251 12 ½ " – basis ETA 2894 mechanical chronograph with automatic winding Eberhard & Co. device with 4 counters in line: minutes, hours, 24 hours and small seconds – date. The complete mechanism works with 53 rubies |
| Case                  | titanium, satin, with decorative black PVD-treated screws<br>(Physical Vapour Deposition) on the crown guard                                                                                                                        |
| Diameter of the case  | 46 mm                                                                                                                                                                                                                               |
| Thickness of the case | 14,10 mm                                                                                                                                                                                                                            |
| Case-back             | satin, slightly curved on the outer edge, secured by 8 screws, personalized with engravings and the GTA logo                                                                                                                        |
| Strap attachment      | 22,00 mm                                                                                                                                                                                                                            |
| Water-resistance      | 200 metres                                                                                                                                                                                                                          |

| Crown        | titanium, screwed-in, with crown guard and engraved elements<br>to provide optimum grip; personalized with the ancient shield,<br>symbol of the Maison, in bas-relief.                                                                                                                                                                                                                                                                                                                                                                                                                                                                                                                                                                                                                          |
|--------------|-------------------------------------------------------------------------------------------------------------------------------------------------------------------------------------------------------------------------------------------------------------------------------------------------------------------------------------------------------------------------------------------------------------------------------------------------------------------------------------------------------------------------------------------------------------------------------------------------------------------------------------------------------------------------------------------------------------------------------------------------------------------------------------------------|
| Push-buttons | titanium, screwed-down, with engraved elements to provide optimum grip; decorative black PVD-treated screws                                                                                                                                                                                                                                                                                                                                                                                                                                                                                                                                                                                                                                                                                     |
| Bezel        | unidirectional rotating bezel, featuring 6 black PVD-treated screws and black engraved numerals                                                                                                                                                                                                                                                                                                                                                                                                                                                                                                                                                                                                                                                                                                 |
| Crystal      | sapphire, flat, anti-reflective                                                                                                                                                                                                                                                                                                                                                                                                                                                                                                                                                                                                                                                                                                                                                                 |
| Dials        | <ul> <li>Black with GTA logo in green colour. Shiny, with matt centre zone and snailed counters: minutes, hours, and small seconds counters in white colour. The 24hours counter is personalized with the Alfa Romeo's logo. Luminescent, applied hourmarkers.  Date window at 12 o'clock - raised brand name. Green central seconds-hand. Tachymeter scale on the flange expressed in Km/h</li> <li>Black with GTA logo in red colour.  Shiny, with matt centre zone and snailed counters: minutes, hours, and small seconds counters in white colour. The 24hours counter is personalized with the Alfa Romeo's logo. Luminescent, applied hourmarkers.  Date window at 12 o'clock - raised brand name. Red central seconds-hand. Tachymeter scale on the flange expressed in Km/h</li> </ul> |
|              | sword-shaped, skeleton, luminescent end                                                                                                                                                                                                                                                                                                                                                                                                                                                                                                                                                                                                                                                                                                                                                         |
| Strap        | rubber, vertically sculpted. Personalized with the "E" shield, engraved in bas-relief – "E&C" personalized titanium buckle                                                                                                                                                                                                                                                                                                                                                                                                                                                                                                                                                                                                                                                                      |
| Bracelet     | "Chimère" in titanium                                                                                                                                                                                                                                                                                                                                                                                                                                                                                                                                                                                                                                                                                                                                                                           |
| Note         | Patented – Registered Design                                                                                                                                                                                                                                                                                                                                                                                                                                                                                                                                                                                                                                                                                                                                                                    |