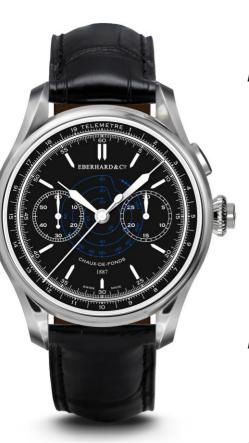

chronograph start/stop function

polished steel button coaxial to the crown, personalised with "E" in relief, chronograph reset and fly-back function

Dials: white coquille d'oeuf semi-matt with black, polished, in

relief hour markers (.01)

semi-matt black with white, polished, in relief hour markers

(.02)

central area in bronze, obtained by a special metal deposition process, silvered perimeter band and counters; black, polished, in relief hour markers and Arabic numerals

(12 and 6) (.03)

telemetric and minute scales to 1/5th of a second;

tachymeter scale in km/h, spiral, blue, at centre.

Diamonding between the external scales

Hands: hours and minutes: index conique type

chronograph seconds: a fil type contrepoids ovale

30 minutes counter: feuille losange type

continuous small seconds counter: feuille losange type,

contrepoids rond

alligator leather, steel buckle personalised with "E" Shield Strap: