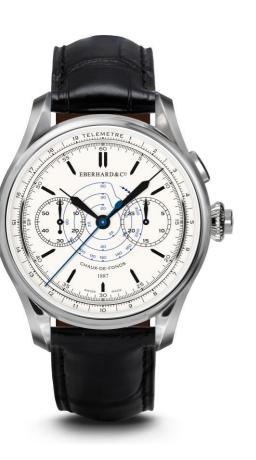

chronograph start/stop function

polished steel button coaxial to the crown, personalised with "E" in relief, chronograph reset and fly-back function

Dials: white coquille d'oeuf semi-matt with black, polished, in

relief hour markers (.01)

semi-matt black with white, polished, in relief hour markers

(.02)

central area in bronze, obtained by a special metal deposition process, silvered perimeter band and counters; black, polished, in relief hour markers and Arabic numerals

(12 and 6) (.03)

telemetric and minute scales to 1/5th of a second;

tachymeter scale in km/h, spiral, blue, at centre.

Diamonding between the external scales

Hands: hours and minutes: index conique type

chronograph seconds: a fil type contrepoids ovale

30 minutes counter: feuille losange type

continuous small seconds counter: feuille losange type,

contrepoids rond

alligator leather, steel buckle personalised with "E" Shield Strap: